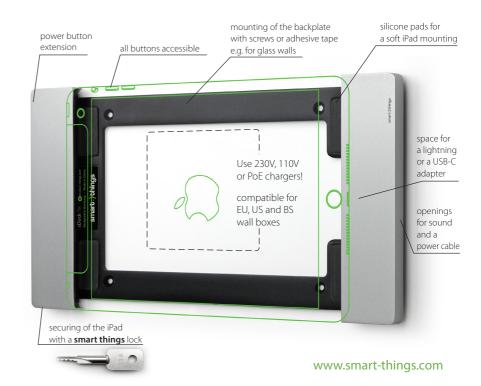

## sDock Fix

wall mount for permanent installations

sDock Fix is the right wall mount if the iPad shall be installed permanently at the wall or on a desk.

Cable Management. Unique lock with 2 keys. Sleek design in anodized aluminum, only 12 mm thick. Available in silver and black.

Check out our chargers: www.smart-things.com

**s09 sDock Fix** mini for iPad mini 4

**s11 sDock Fix** Air for iPad (2018), iPad (2017) iPad Air 1 and 2, iPad Pro 9.7"

s33 sDock Fix 11" NEW! for iPad Pro 11"

**s13 sDock Fix** Pro for iPad Pro 12.9", 1. + 2. generation

**s35 sDock Fix** 12.9" NEW! for iPad Pro 12.9", 3. generation